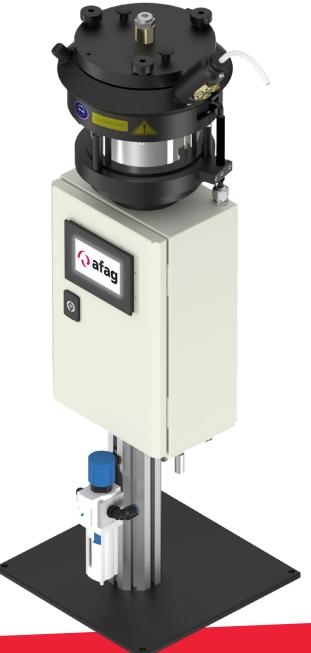

#### Our proven unit for disentangling springs (FEG) has

now received an upgrade: The **Smart FEG** now comes with an integrated compact control system that, just like our drum conveyor, can access all functions and settings via an intuitive menu on the integrated touchpad. Optionally, ring sensors for detecting the filling levels of the tubes can be managed straight from the small control system.

### Facts

- > Untangling and feeding of coil springs
- > Simple operation via compact control system
- > Lowers your assembly costs
- Straight tube outlets for improved integration (requires less tubing when the blow feed end position is above the Smart FEG)
- Variable swirl, pause and blow back times (100 – 10,000 ms)
- > Manual or automatic operation

## Benefits

- Compact design
- > Intuitive user interface
- > Simple operation via small control unit
- > Reduces your operation costs

afag.com