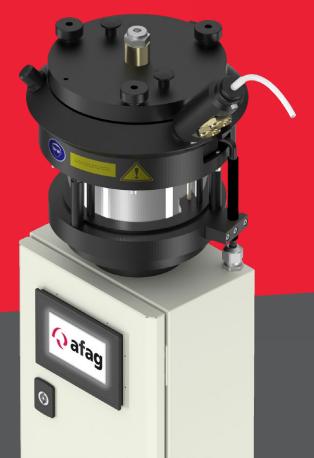

#### Our proven unit for disentangling springs (FEG) has

now received an upgrade: The **Smart FEG** now comes with an integrated compact control system that, just like our drum conveyor, can access all functions and settings via an intuitive menu on the integrated touchpad. Optionally, ring sensors for detecting the filling levels of the tubes can be managed straight from the small control system.

### Facts

- > Untangling and feeding of coil springs
- > Simple operation via compact control system
- > Lowers your assembly costs
- Straight tube outlets for improved integration (requires less tubing when the blow feed end position is above the Smart FEG)
- Variable swirl, pause and blow back times (100 – 10,000 ms)
- > Manual or automatic operation

## Benefits

- Compact design
- > Intuitive user interface
- > Simple operation via small control unit
- > Reduces your operation costs

afag.com